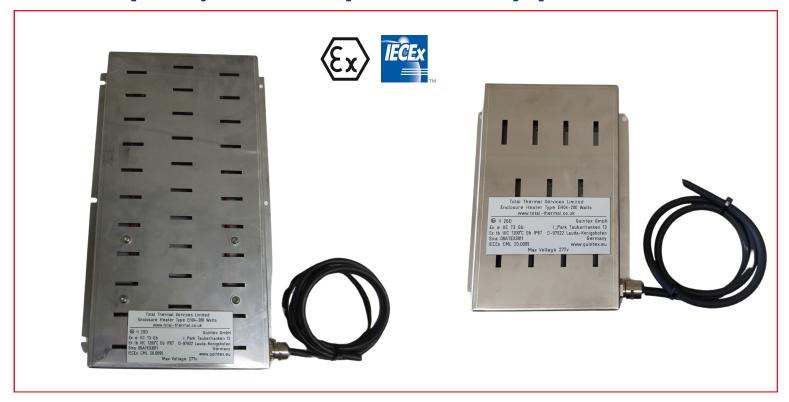

#### EHO4 Enclosure Heater Datasheet

### **Overview**

The EH04 is designed specifically for harsh, saline environments. Our enclosure incorporating a self-regulating heater, ensures optimal temperature regulation and safety in even the most challenging conditions. It is adaptable to a wide range of industrial applications with it's primary use as frost protection for equipment in enclosures.

# Product Specifications

- Enclosure Material 316L Stainless Steel
- ATEX Approved for Hazardous Areas
- 200 Watt 230 Volt self-regulating heater
- Ingress Protection: IP65
- Thermostat Options Available
- 100 Watt Version Available