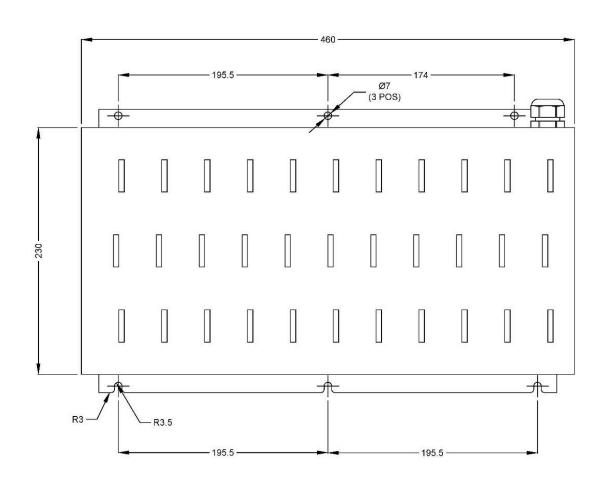

#### EHO4 Enclosure Heater Datasheet

### **Overview**

The EH04 is designed specifically for harsh, saline environments. Our enclosure incorporating a self-regulating heater, ensures optimal temperature regulation and safety in even the most challenging conditions. It is adaptable to a wide range of industrial applications with it's primary use as frost protection for equipment in enclosures.



# Product Specifications

- Enclosure Material 316L Stainless Steel
- ATEX Approved for Hazardous Areas
- 200 Watt 230 Volt self-regulating heater
- Ingress Protection: IP65
- Thermostat Options Available
- 100 Watt Version Available





### EH04 Enclosure Heater Datasheet

### <u>Dimensional Details</u>





## Technical Data

Ambient Temperature Range: -50°C to +70°C

Thermostat Switching Points (Optional): On 4°C - Off 11°C

Hazardous Area Approved:

- Ex II 2GD
- Ex e IIC T3 Gb
- Ex tb IIIC T195°C Db IP65