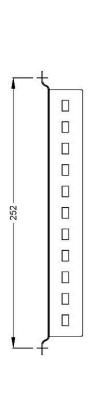

#### EHO4 Enclosure Heater Datasheet

### **Overview**

The EH04 is designed specifically for harsh, saline environments. Our enclosure incorporating a self-regulating heater, ensures optimal temperature regulation and safety in even the most challenging conditions. It is adaptable to a wide range of industrial applications with it's primary use as frost protection for equipment in enclosures.



# Product Specifications

- Enclosure Material 316L Stainless Steel
- ATEX Approved for Hazardous Areas
- 200 Watt 230 Volt self-regulating heater
- Ingress Protection: IP65
- Thermostat Options Available
- 100 Watt Version Available





### EH04 Enclosure Heater Datasheet

### <u>Dimensional Details</u>





## Technical Data

Ambient Temperature Range: -50°C to +70°C

Thermostat Switching Points (Optional): On 4°C - Off 11°C

Hazardous Area Approved:

- Ex II 2GD
- Ex e IIC T3 Gb
- Ex tb IIIC T195°C Db IP65