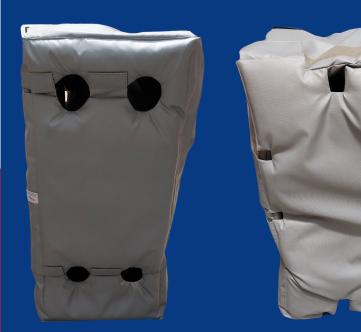

# CONSTRUCTIONAL SPECIFICATION DETAILS

#### Inner Cloth Grey silicone coated glass cloth Weight 520 g/m²

## <u>Infill</u>

50mm thick aluminium foil faced mineral wool ,Thermal conductivity 0.040 W/mk

## <u>Outer Cloth</u>

Grey silicone coated glass cloth Weight 520  $g/m^2$ 

### Fixings and Fastenings

Velcro hook & loop flaps

#### **Tempurature Resistance**

-10°C to +200°C

Total Thermal Services Limited, Unit 5 Stanton Forge, Littlewell Lane, Ilkeston, Derbyshire, DE7 4QW