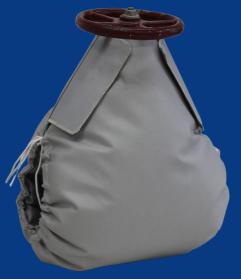

Ezy-Fit Jackets Valves and Flanges Product Datasheet

A removable Ezy-Fit self-install insulation jacket.

Short pay-back periods against capital costs

Suitable for temperatures up to +200°C

Bespoke and tailor made

Jacket Manufactured in the UK

# CONSTRUCTIONAL SPECIFICATION DETAILS