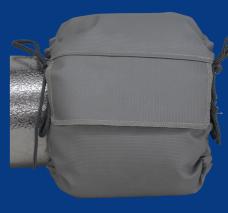

#### Inner Cloth

Grey silicone coated glass cloth Weight 520 g/m²

### <u>Infill</u>

50mm thick aluminium foil faced mineral wool ,Thermal conductivity 0.040 W/mk

#### Outer Cloth

Grey silicone coated glass cloth Weight 520 g/m²

## Fixings and Fastenings

Velcro hook & loop flaps with draw cords

Tempurature Resistance

-10°C to +200°C