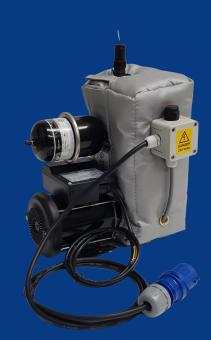

# CONSTRUCTIONAL SPECIFICATION DETAILS

## Inner & Outer Cloth

Double sided silicone coated glass cloth

### <u>Infill</u>

25/50mm mineral rock fibre blanket (thermal conductivity 0.040 W/mk)

#### Fixings and Fastenings

Velcro hook & loop flaps with draw cords

### <u>Heater</u>

230-110v integrated self-regulating heating cable

Total Thermal Services Limited, Unit 5 Stanton Forge, Littlewell Lane, Ilkeston, Derbyshire, DE7 4QW