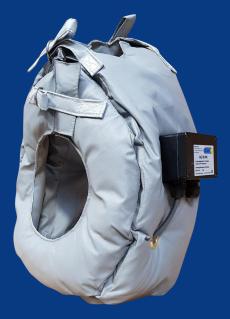

# CONSTRUCTIONAL SPECIFICATION DETAILS

## Inner & Outer Cloth

Double sided silicone coated glass cloth

### <u>Infill</u>

25/50mm mineral rock fibre blanket (thermal conductivity 0.040 W/mk)

#### Fixings and Fastenings

Velcro hook & loop flaps with draw cords

### <u>Heater</u>

230-110v integrated self-regulating heating cable

Total Thermal Services Limited, Unit 5 Stanton Forge, Littlewell Lane, Ilkeston, Derbyshire, DE7 4QW