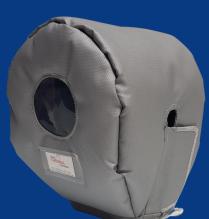

## Inner & Outer Cloth

Double sided silicone coated glass cloth

## <u>Infill</u>

25/50mm mineral rock fibre blanket (thermal conductivity 0.040 W/mk)

#### <u>Heater</u>

230-110v integrated self-regulating heating cable