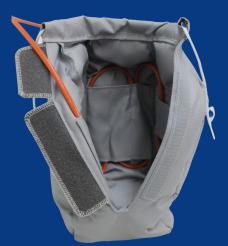

## <u>Infill</u>

25/50mm mineral rock fibre blanket (thermal conductivity 0.040 W/mk)

#### Fixings and Fastenings

Velcro hook & loop flaps with draw cords

#### <u>Heater</u>

230-110v integrated self-regulating heating cable