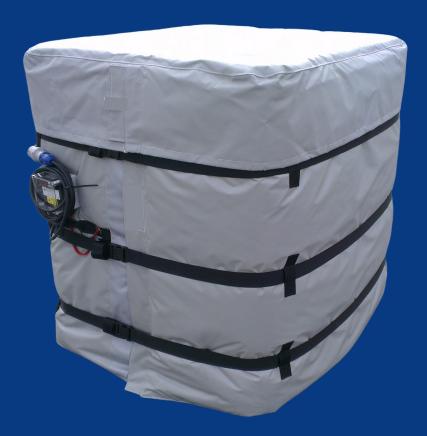

Ezy-Fit Heater Jackets

IBC

Product Datasheet

A removable Ezy-Fit self-install insulation jacket.

ATEX/EAC Versions
Available

Thermostatic Control

Available in 230v and 110v

Jacket Manufactured in the UK

## Fixings and Fastenings

Velcro hook & loop flaps with snap buckle straps

#### **Heater**

230-110v integrated heating systems with different output options available

Total Thermal Services Limited, Unit 5 Stanton Forge, Littlewell Lane, Ilkeston, Derbyshire, DE7 4QW