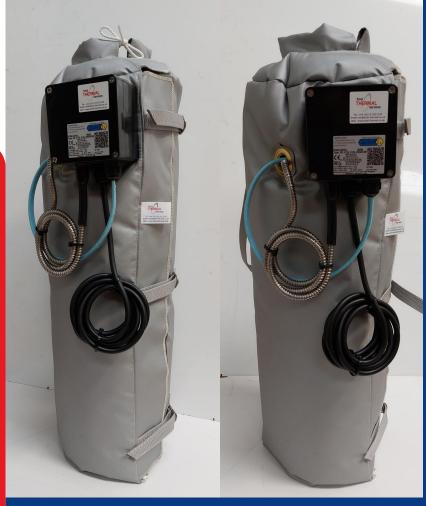

Ezy-Fit Heater Jackets *Gas Bottle*Product Datasheet

A removable Ezy-Fit self-install insulation jacket.

ATEX/EAC Versions
Available

Thermostatic Control Available

Available in 230v and 110v

Jacket Manufactured in the UK

#### **Heater**

230-110v integrated self-regulating heating cable

Total Thermal Services Limited, Unit 5 Stanton Forge, Littlewell Lane, Ilkeston, Derbyshire, DE7 4QW