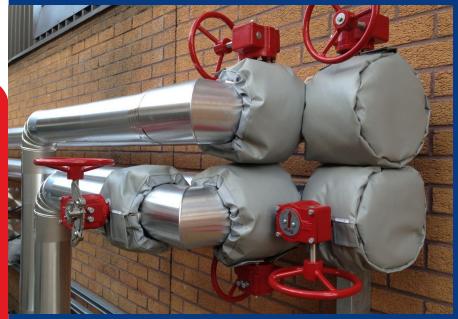

Ezy-Fit Jackets External Grade Valve & Flange Jackets Product Datasheet

Bespoke and tailor made

Jacket Manufactured in the UK

info@total-thermal.co.uk www.total-thermal.co.uk

+44 (0) 115 9221120

## Inner Cloth

Grey silicone coated glass cloth Weight 520 g/m²

# <u>Infill</u>

50mm thick aluminium foil faced mineral wool ,Thermal conductivity 0.040 W/mk

#### <u>Outer Cloth</u>

Grey Flame Retardant Heavy Duty PVC coated cloth

#### Fixings and Fastenings

Velcro hook & loop flaps with draw cords

## **Tempurature Resistance**

-10°C to +100°C

Total Thermal Services Limited, Unit 5 Stanton Forge, Littlewell Lane, Ilkeston, Derbyshire, DE7 4QW